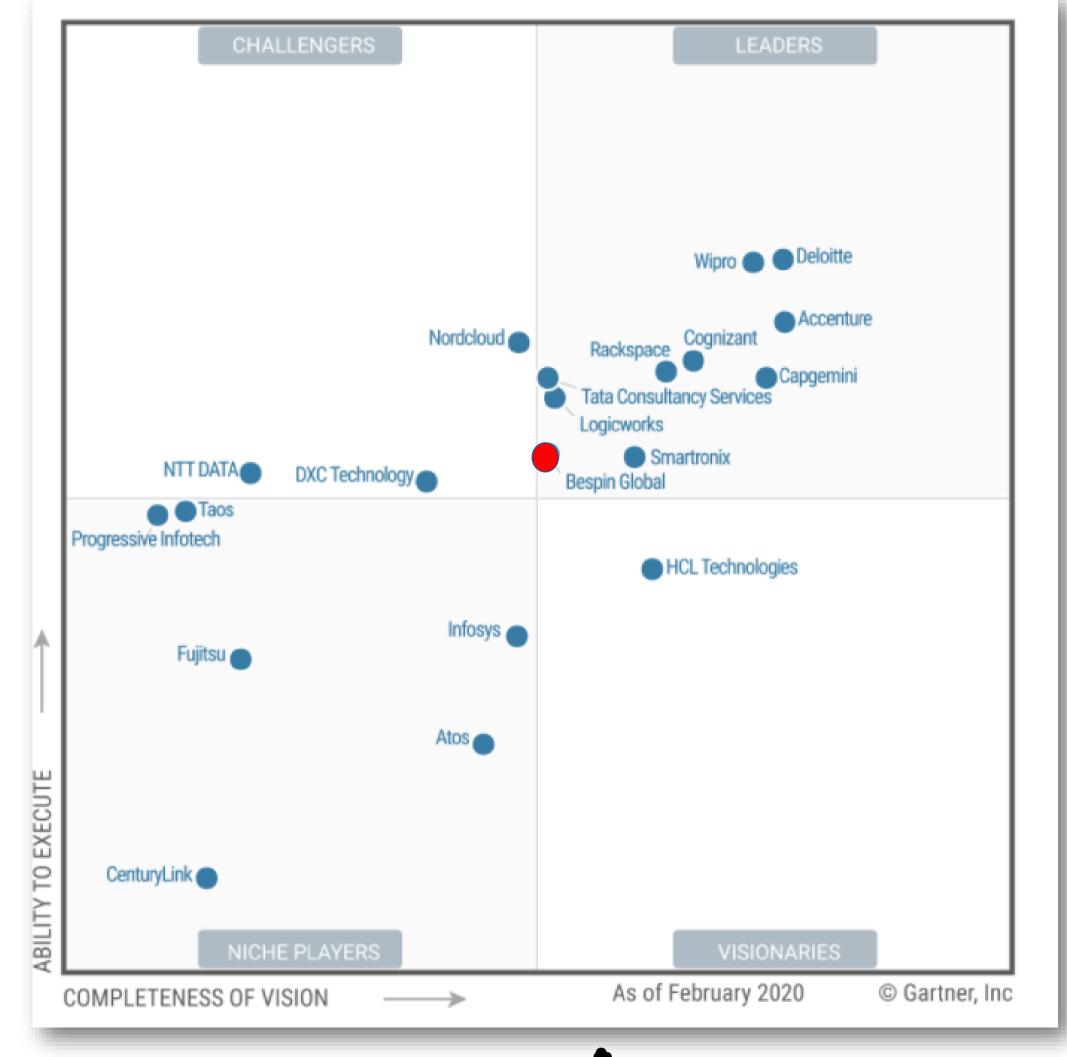

## Gartner

Bespin Global's position as a "LEADER"

in Gartner's 2020 Magic Quadrant for Public Cloud Infrastructure Professional and Managed Services