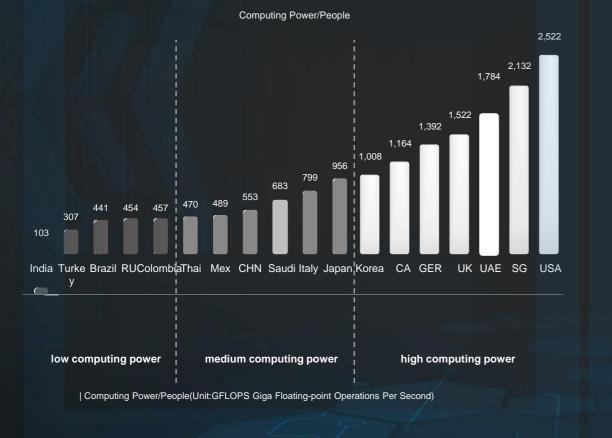

# The Middle East is Experiencing an Explosion of Computing Power and Data

#### The Average Computing Power in the Frist Class